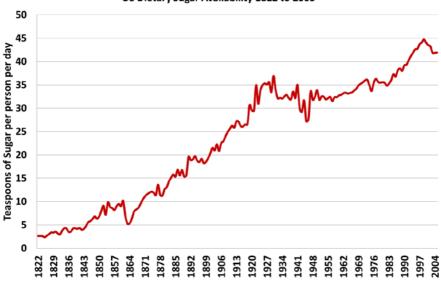

# A very new and deadly addition to our diet

In 1822, the only way you could eat a significant amount of sugar (and therefore fructose) was to be the king of England or to come into the small fortune required to buy sugar or honey. We now eat in a month what the average person in 1822 ate in 1 year and 4 months.

US Dietary Sugar Availability 1822 to 2005

Soft-drink and fruit juice consumption alone has increased by 30 percent in just the last two decades and two thirds of the adult population is now overweight or obese. Today our collective weight problem continues to accelerate in direct proportion to our consumption of sugar.